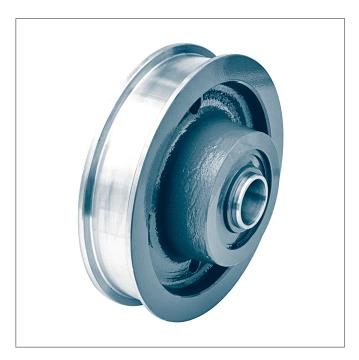

## Crane wheels for axle without gear ring

**Form B2** symmetrical hub covers with radial shaft sealrings

Desgination of a wheel form B2 with nominal- $\emptyset$  d1 = 630 mm, gauge b2 = 100 mm, incl. self aligning roller bearing 22224, covers with radial shaft seal rings:

#### Crane wheel B2 - 630 × 100 TGL 34964

Form A1 unsymmetrical hub,

covers with gap-sealing

Form A2 unsymmetrical hub,

covers with radial shaft sealring

Form B1 symmetrical hub,

covers with gap sealing

Form B2 symmetrical hub,

covers with radial shaft sealring

The anti friction bearings are lubricated.

Without certain agreement crane wheels with  $\emptyset$  d1  $\ge$  320 mm internal bushing with lubrication bore and covers with radial shaft seal ring.