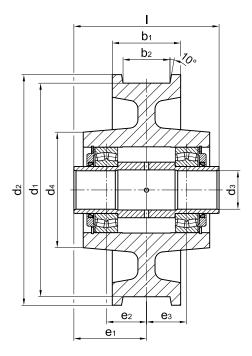

# Crane wheels for axle without gear ring

**Form B2** symmetrical hub covers with radial shaft seal ring

| form | d1         | b2 <sup>1)</sup> | b1        | d2 | d3                    | d4 | e1 | e2 | e3 | I<br>-0,5 | bearings | unit weight |  |
|------|------------|------------------|-----------|----|-----------------------|----|----|----|----|-----------|----------|-------------|--|
|      | h9         |                  |           |    | D10                   |    |    |    |    | -0,5      |          | ≈[kg]       |  |
|      | 200        | 40-75            | 105       |    |                       |    |    |    |    |           |          |             |  |
|      | 250        | 40-80            | 110       |    |                       |    |    |    |    |           |          |             |  |
|      | 320        | 40-80            | 40-80 110 |    |                       |    |    |    |    |           |          |             |  |
|      | 400<br>500 | 40-90            | 125       |    | Dimensions on request |    |    |    |    |           |          |             |  |
|      |            | 90-100           | 140       |    |                       |    |    |    |    |           |          |             |  |
|      |            | 40-90            | 125       |    |                       |    |    |    |    |           |          |             |  |
|      | 500        | 100-120          | 160       |    |                       |    |    |    |    |           |          |             |  |
|      | 420        | 60-90            | 140       |    |                       |    |    |    |    |           |          |             |  |
|      | 630        | 100-120          | 180       |    |                       |    |    |    |    |           |          |             |  |
|      | 710        | 60-90            | 140       |    |                       |    |    |    |    |           |          |             |  |
|      |            | 100-130          | 180       |    |                       |    |    |    |    |           |          |             |  |
|      | 800        | 80-110           | 160       |    |                       |    |    |    |    |           |          |             |  |
|      |            | 120-130          | 200       |    |                       |    |    |    |    |           |          |             |  |
|      | 1000       | 100-150          | 210       |    |                       |    |    |    |    |           |          |             |  |

<sup>1)</sup> The dimensions of the gauge recess b2 to be stated with order.